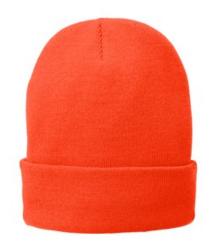

# Port & Company<sup>®</sup> Fleece-Lined Knit Cap. CP90L

We took our popular knit cap style and fully lined it with fleece for additional warmth and comfort.

■ Fabric 100% acrylic with 100% polyester fleece