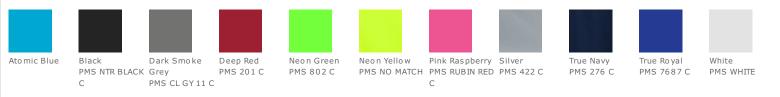

red for sublimation, please consult with your decorator. It is highly recommended to sample test product by color before production.

#### CARE INSTRUCTIONS

Machine wash cold with like colors. Do not bleach. Tumble dry low. Remove promptly. Cool iron if needed. Do not use fabric softener. Do not dry clean.







back

#### **HOW TO MEASURE**



BUST With arms down at sides, measure around the upper body, under arms and around the fullest part of the bust.

#### SIZE CHART

|      | XS    | S     | М     | L     | XL    | XXL   | 3XL   | 4XL   |
|------|-------|-------|-------|-------|-------|-------|-------|-------|
| Size | 2     | 4/6   | 8/10  | 12/14 | 16/18 | 20/22 | 24/26 | 28/30 |
| Bust | 32-34 | 35-36 | 37-38 | 39-41 | 42-44 | 45-47 | 48-51 | 52-55 |

### **COLOR INFORMATION**